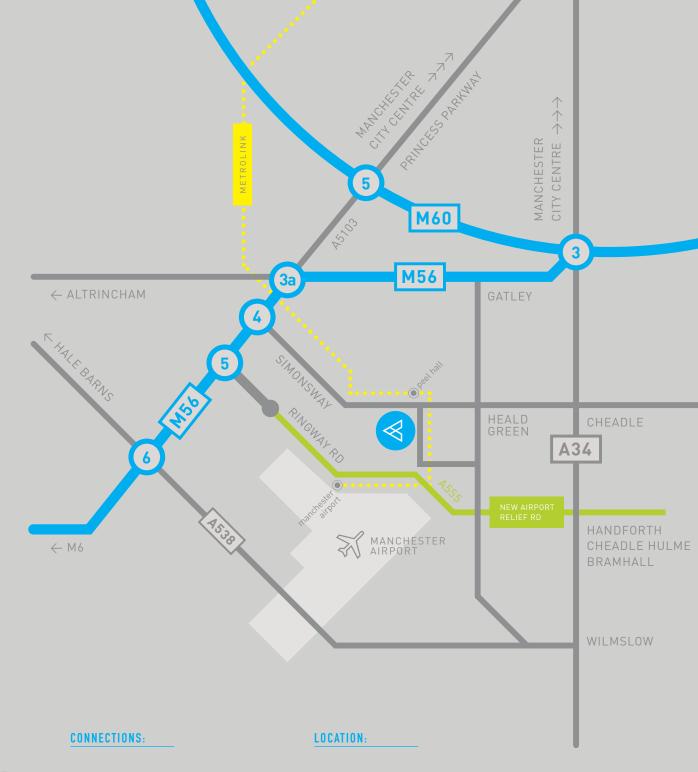

Conveniently located with direct access to road, air and public transport networks. Adjacent to the park is Peel Hall Metrolink station with direct links to the airport, city centre and beyond.

CONNECTIONS:

 $\ll$ 

The Metrolink service from Peel Hall runs every 12 minutes. Trains run from Manchester Airport to London Euston and Birmingham New Street 4 times every hour during peak times.

 MANCHESTER AIRPORT:
 05 mins

 M56 (J4&5):
 05 mins

 M60 (J5):
 09 mins

 CITY CENTRE:
 20 mins

MANCHESTER AIRPORT: 05 mins
TRAFFORD BAR: 30 mins
DIDSBURY: 35 mins
CITY CENTRE: 38 mins

Situated in the heart of South Manchester, Concord Business Park is within 1.5 miles (2.5 km) of Manchester Airport and the regional motorway network. The centres of Heald Green and Wythenshawe are in close proximity offering a mix of retail and leisure facilities. The Airport City development is due to transform the area further as one of Manchester's primary business destinations.

PEEL HALL
METROLINK STATION:

06 mins