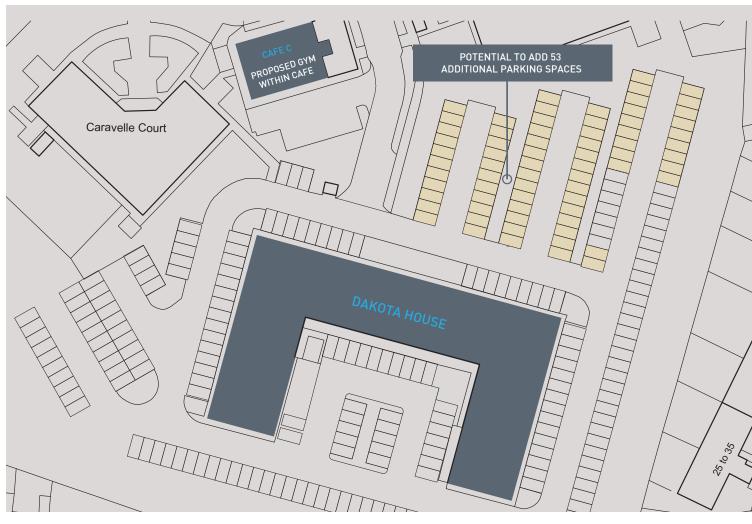

## THE PARK:

- + Attractive landscaped environment
- + On-site café
- + EVC points
- + Proposed new gym (The Runway)
- + 24/7 On-site security
- + Extensive parking ratio of 1:171 sq ft
- + Excellent transport connections (Metrolink, bus, car)
- + Shower facilities & bicycle storage
- + Within 10 minutes of affluent suburbs of Wilmslow, Altrincham, Hale & Didsbury
- + Super connected for fibre

## SPECIFICATION:

- + Open plan floor-plates
- + Ceiling height of 2.7M
- + Fully accessible raised floors
- + New VRF cooling
- + Shower facilities & bicycle storage
- + Suspended ceilings incorporating LED lighting
- + Male, female and disabled WC facilities
- + Extensive parking (1:189 sq ft with ability to increase to 1:151 sq ft)
- + Attractive landscaped environment

## FUTURE PLANS

The landlords are continually enhancing the business park community. Recent enhancements include regular tenant events and the on site cafe will soon include a new gym.