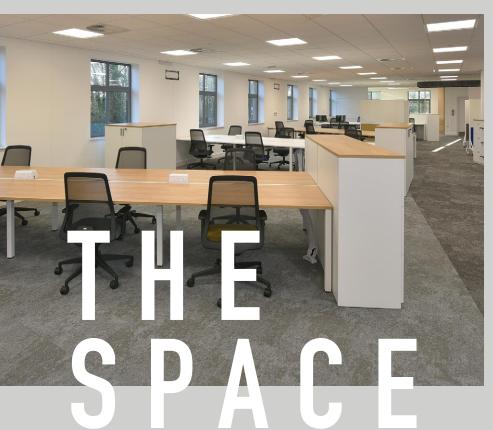

SPACE PLANNING:

The light-filled floorplates offer flexibility to suit a range of sectors and the floorplate configuration lends itself well to suit a wide range of size requirements.