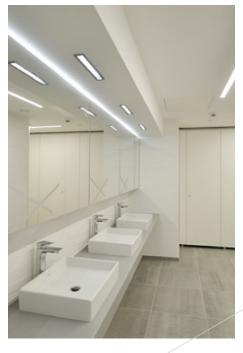

## SPECIFICATION:

- + Open plan floor-plates
- + Ceiling height of 2.7M
- + Fully accessible raised floors
- + New VRF cooling
- + Shower facilities & bicycle storage
- + Suspended ceilings incorporating LED lighting
- + Male, female and disabled WC facilities
- + Extensive parking (1:189 sq ft with ability to increase to 1:151 sq ft)
- + Attractive landscaped environment