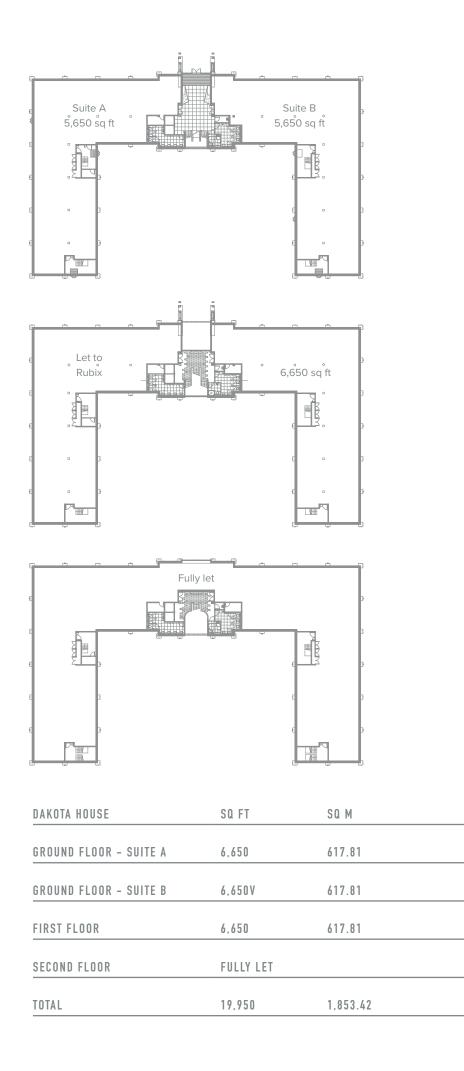

## DAKOTA HOUSE

CONCORD BUSINESS PARK | MANCHESTER AIRPORT

+

FULLY REFURBISHED
GRADE A OFFICE
BUILDING

+

6,650 SQ FT

TO 19,950 SQ F1

## THE BUILDING

Grade A office accommodation arranged over 3 floors and accessed via a feature double height reception.

SPACE PLANNING:

The light-filled floorplates offer flexibility to suit a range of sectors and the floorplate configuration lends itself well to suit a wide range of size requirements.