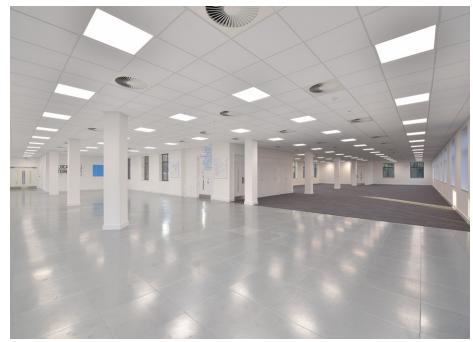

## THE BUILDING

Grade A office accommodation arranged over 3 floors and accessed via a feature double height reception.

## SPECIFICATION:

- + Open plan floor-plates
- + Ceiling height of 2.7M
- + Fully accessible raised floors
- + New VRF cooling
- + Shower facilities & bicycle storage
- + Suspended ceilings incorporating LED lighting
- + Male, female and disabled WC facilities
- + Extensive parking (1:189 sq ft with ability to increase to 1:151 sq ft)
- + Attractive landscaped environment

SPACE PLANNING:

The light-filled floorplates offer flexibility to suit a range of sectors and the floorplate configuration lends itself well to suit a wide range of size requirements.