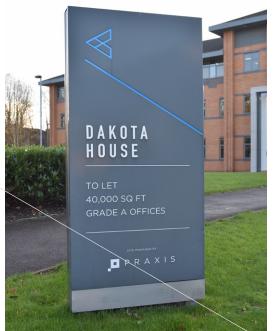

## DAKOTA HOUSE

CONCORD BUSINESS PARK | MANCHESTER AIRPORT

+

FULLY REFURBISHED
GRADE A OFFICE
BUILDING

+

6,650 SQ FT

TO 19,950 SQ F1

## BUSINESS CUSINE CONCOR

To Let I Up to 19,950 sq ft
Grade A office space
Excellent communications
Extensive parking
Established corporate destination

DAKOTA

HOUSE

+

FULLY REFURBISHED

GRADE A OFFICE

COME