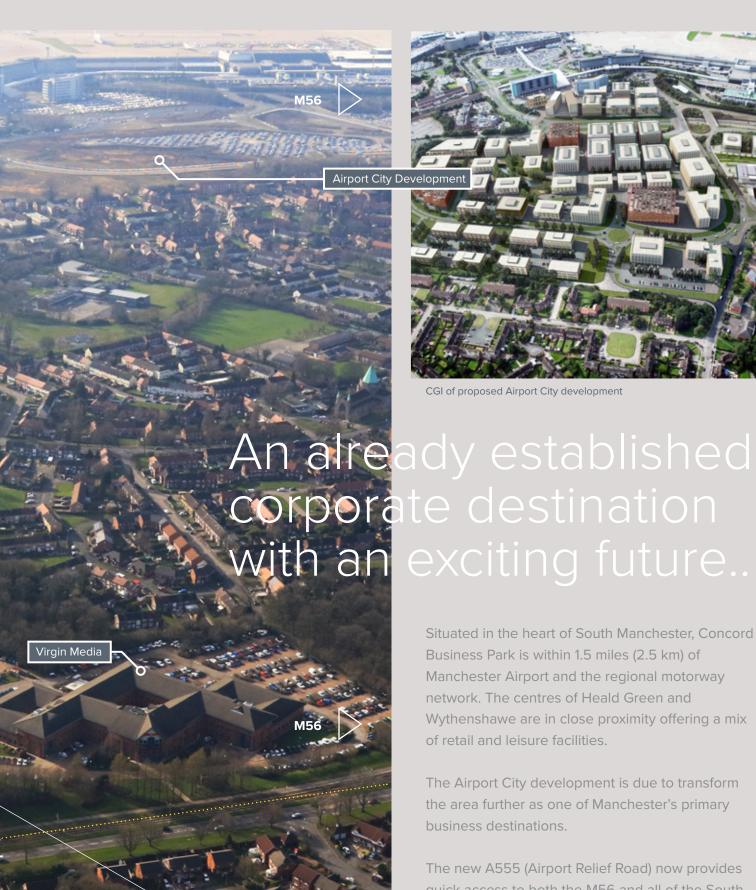

The Airport City development is due to transform the area further as one of Manchester's primary

The new A555 (Airport Relief Road) now provides quick access to both the M56 and all of the South Manchester suburbs making Dakota House an ideal location for business.

 M56 (J4&5):
 05 mins

 M60 (J5):
 09 mins

 CITY CENTRE:
 20 mins

MANCHESTER AIRPORT: 05 mins
TRAFFORD BAR: 30 mins
DIDSBURY: 35 mins
CITY CENTRE: 38 mins

Situated in the heart of South Manchester, Concord Business Park is within 1.5 miles (2.5 km) of Manchester Airport and the regional motorway network. The centres of Heald Green and Wythenshawe are in close proximity offering a mix of retail and leisure facilities. The Airport City development is due to transform the area further as one of Manchester's primary business destinations.