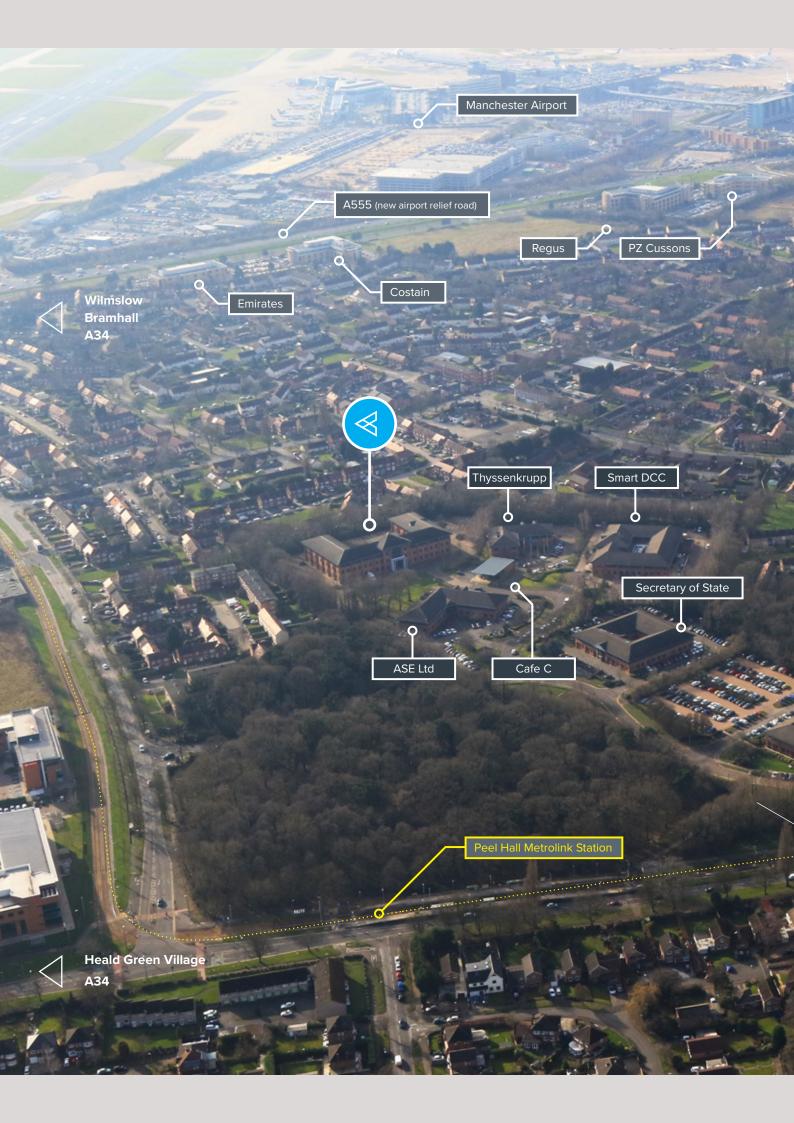

## YOU'RE IN GOOD COMPANY:

- + SMART DCC
- + THYSSENKRUPP
- + ASE LTD
- + SECRETARY OF STATE
- + VIRGIN MEDIA
- RUBIX

Manchester Airport and the regional motorway Wythenshawe are in close proximity offering a mix

Conveniently located with direct access to road, air and public transport networks. Adjacent to the park is Peel Hall Metrolink station with direct links to the airport, city centre and beyond.

CONNECTIONS:

 M56 (J4&5):
 05 mins

 M60 (J5):
 09 mins

 CITY CENTRE:
 20 mins

MANCHESTER AIRPORT: 05 mins
TRAFFORD BAR: 30 mins
DIDSBURY: 35 mins
CITY CENTRE: 38 mins

Situated in the heart of South Manchester, Concord Business Park is within 1.5 miles (2.5 km) of Manchester Airport and the regional motorway network. The centres of Heald Green and Wythenshawe are in close proximity offering a mix of retail and leisure facilities. The Airport City development is due to transform the area further as one of Manchester's primary business destinations.