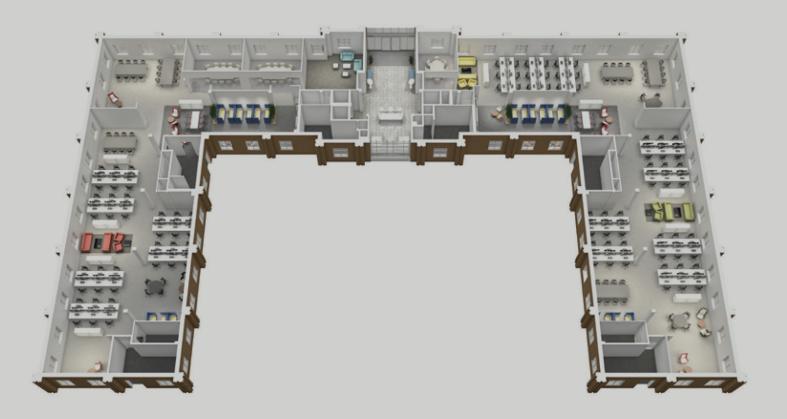

## THE BUILDING

Grade A office accommodation arranged over 3 floors and accessed via a feature double height reception.

SPACE PLANNING:

The light-filled floorplates offer flexibility to suit a range of sectors and the floorplate configuration lends itself well to suit a wide range of size requirements.