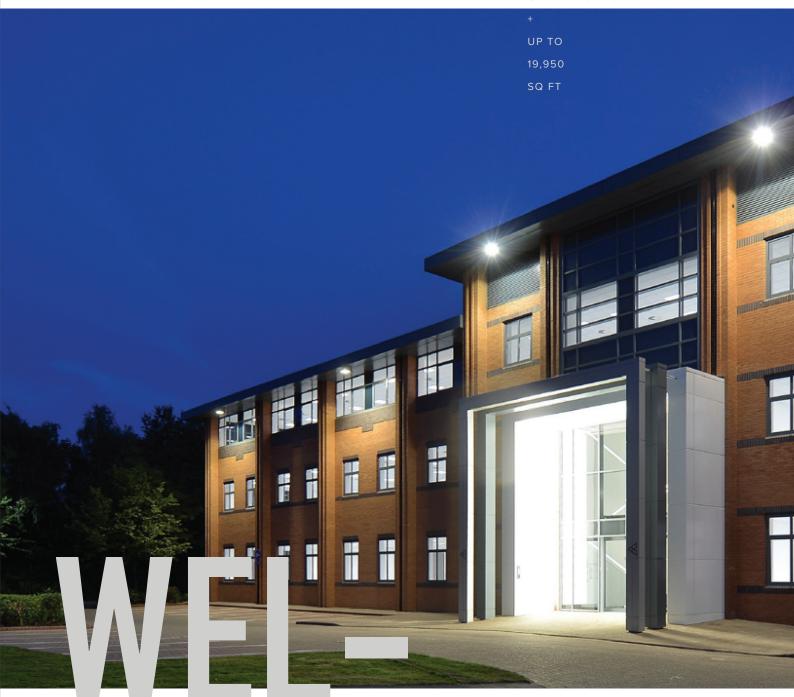

## DAKOTA HOUSE

CONCORD BUSINESS PARK | MANCHESTER AIRPORT

+

FULLY REFURBISHED
GRADE A OFFICE
BUILDING

+

6,650 SQ FT

TO 19,950 SQ F1

## THE BUILDING

Grade A office accommodation arranged over 3 floors and accessed via a feature double height reception.